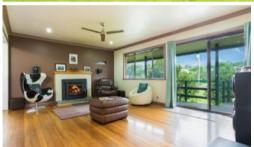

Set on a spacious 847m2 block this family home boasts hardwood floors, wood heater, large modernised bathroom including bath, stainless oven & dishwasher in the kitchen, under roof veranda wrapping around 2 sides to take in the views, 2 storage sheds on slab and good side access to the fully fenced rear yard.