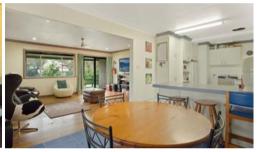

Set on a spacious 847m2 block this family home boasts hardwood floors, wood heater, large modernised bathroom including bath, stainless oven & dishwasher in the kitchen, under roof veranda wrapping around 2 sides to take in the views, 2 storage sheds on slab and good side access to the fully fenced rear yard.