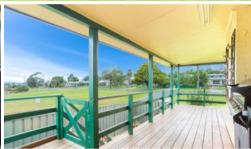

Set on a spacious 847m2 block this family home boasts hardwood floors, wood heater, large modernised bathroom including bath, stainless oven & dishwasher in the kitchen, under roof veranda wrapping around 2 sides to take in the views, 2 storage sheds on slab and good side access to the fully fenced rear yard.