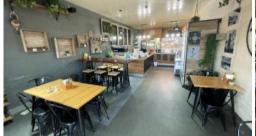

In its current form it comes with attractive modern branding and signage, a well laid out and inviting customer seating area, a comprehensive kitchen inventory including near new equipment, bain-marie, commercial dishwasher and cool room, an abundance of storage space, 2 staff bathrooms and rear lane access. There is even a 20KW solar system (original cost approx \$17k) to help reduce the power bills!