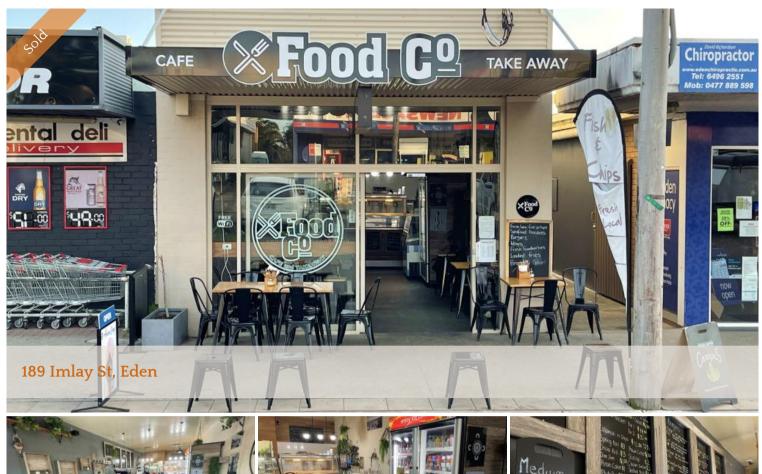

## Food Co Cafe & Takeaway

This buzzing business in the seaside town of Eden on the Far South Coast of NSW presents an amazing opportunity!

Brilliantly positioned in a high foot traffic area in the main shopping street, Food Co Cafe & Takeaway is an established business conveniently nestled between a Chemist and the IGA Supermarket. This store location has been a consistent winner for well over 30 years. It is always bustling with customers!

In its current form it comes with attractive modern branding and signage, a well laid out and inviting customer seating area, a comprehensive kitchen inventory including near new equipment, bain-marie, commercial dishwasher and cool room, an abundance of storage space, 2 staff bathrooms and rear lane access. There is even a 20KW solar system (original cost approx \$17k) to help reduce the power bills!