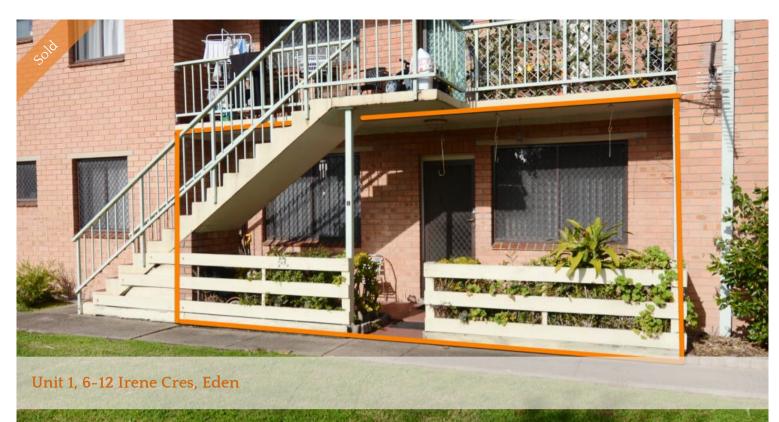

## Ground Floor Gold

This sunny North facing ground floor 2 bedroom unit is in great condition. The solid double brick and concrete construction make for a robust dwelling which features a good quality kitchen, spacious living/dining, a bathroom with shower, wc and washing machine nook. Both bedrooms are a good size and have built-in robes. A private undercover patio and garden in the front of this unit make for a nice place to relax and read in the sunshine.

At the rear is a dedicated car space plus there's visitor parking. The surrounding common areas are well presented. This unit complex is located close to the golf course and Eden Gardens Country Club (500m approx), plus it is a level walk to the tranquil shores of Lake Curalo and its excellent boardwalk (300m approx) which takes you through to Aslings Beach, Eden High School and the sports fields.