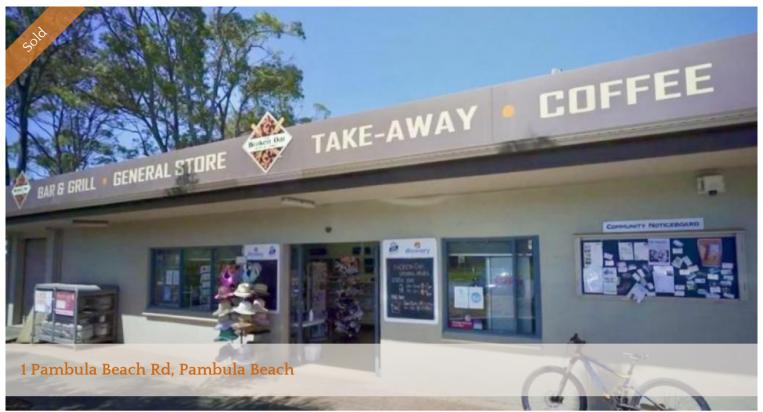

## Pambula Beach Outstanding Business

The one and only commercial business situated at beautiful Pambula Beach is ready for new owners to take on this amazing opportunity. Get ready to capitalise on the very busy season ahead with now being the time to move in and get the operation the way you want it.

The Broken Oar Store, Take-away, Bar & Grill is a multifaceted business that is the exclusive food and convenience outlet in Pambula Beach right next to the very popular Discovery Park and servicing the local residence.

This is a business that is positioned 250m from one of the most pristine beaches on the Sapphire Coast in one of the most popular tourist destinations. There is huge potential for growth and is the perfect opportunity for a family or individuals looking for a coastal lifestyle and a busy established business.