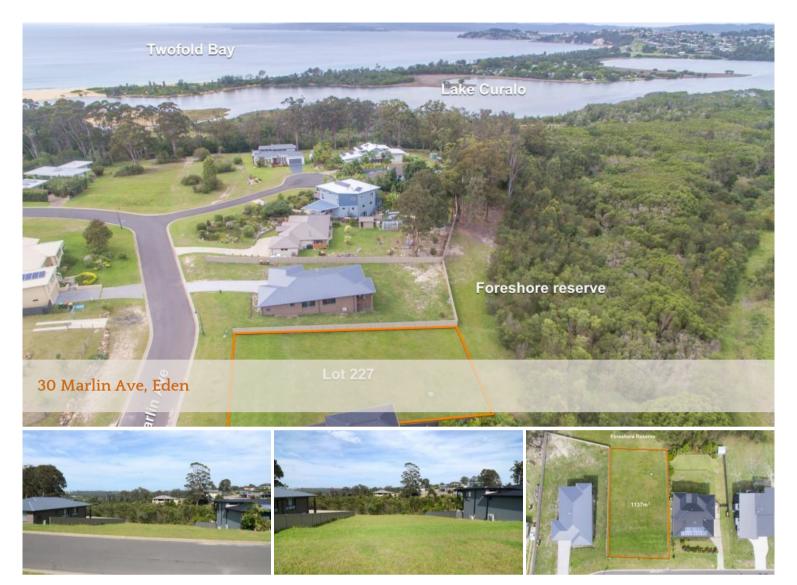

## Reserve Your Position

This 1137m2 residential block presents an increasingly rare opportunity to secure coastal land with FORESHORE RESERVE at the rear boundary! As a bonus, drafted plans for a 4 bedroom home, tailored to suit the block, are included!

From the back boundary of this piece of coastal paradise it is less than 400m walk to the waters edge of Lake Curalo and about 600m to the waves of Aslings Beach. The beautiful Lake Curalo Boardwalk is also nearby so you can enjoy leisurely strolls to enjoy the native birdlife or have fun outings on bicycles with the kids. The boardwalk is also a great "non-driving" alternative for access to town, Eden High School or the sporting fields on the other side of the lake.

The drafted house plans make it easy to imagine living in this amazing location. The Eden Cove area is both a quiet and sought after locale with large average sized blocks to give you buffer distance from neighbours and ample yard space to enjoy. It is a modern subdivision with wide streets, wide street frontages and full underground services. The area is popular with families and retirees alike.