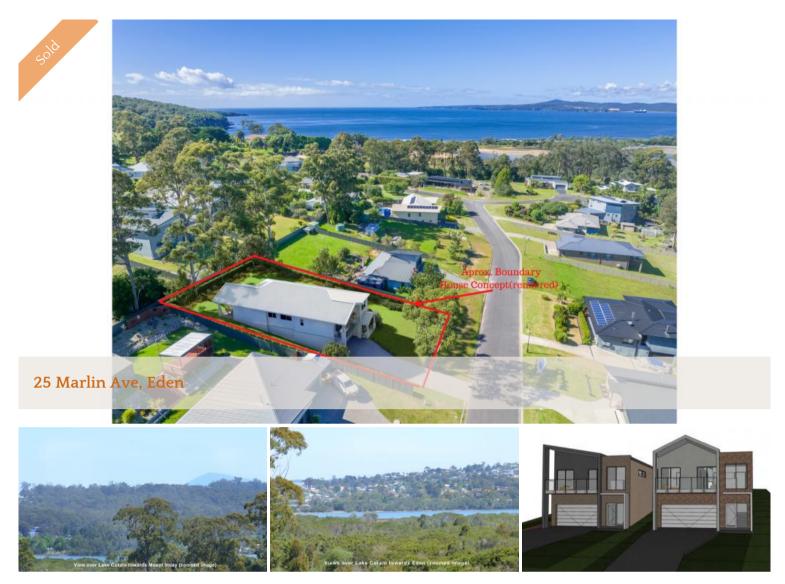

## Smooth Landing

Gently sloping, elevated, serviced 1125m2 fully fenced block in stunning surrounding only 100m to foreshore reserve and less than 500m to the beach. Lake and hinterland views are part of the package and draft plans are available for really smart looking dual occupancy 3 bedroom residence! Eden cove is a great location for your dream home or investment, fantastic for families with wide streets, beach access, school bus stops and just over 4km to main street of Eden.

## 🗔 1,125 m2

PriceSOLD for \$489,000Property TypeResidentialProperty ID483Land Area1,125 m2