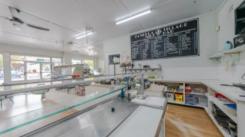

## Pambula Milk Bar

The Pambula Milk Bar in the centre of town is your go to for good old fashion friendly serve and great food all year round. Parking straight out front with great visibility, locals and visitors alike keep coming back with indoor and outdoor seating. The current owners have worked hard to revamp the Milk Bar and its ready for the next shift of owners with a walk in walk out arrangement. Included with the lease is a generous in size 2 bedroom attached unit, a very handy setup to live in or rent out.