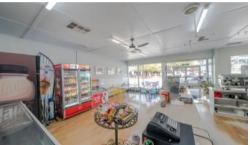

## Pambula Milk Bar

The Pambula Milk Bar in the centre of town is your go to for good old fashion friendly serve and great food all year round. Parking straight out front with great visibility, locals and visitors alike keep coming back with indoor and outdoor seating. The current owners have worked hard to revamp the Milk Bar and its ready for the next shift of owners with a walk in walk out arrangement. Included with the lease is a generous in size 2 bedroom attached unit, a very handy setup to live in or rent out.