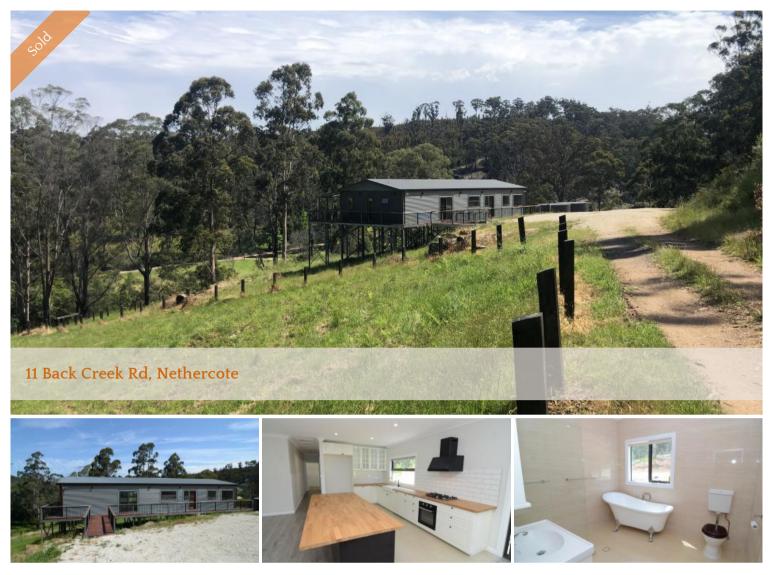

## Call Nethercote Home

Completed a little over 12 months ago is a modern 4 bedroom 2 bathroom home on aprox. 4.3 acres in the centre of Nethercote ready for the next owner to make it their own.

Generous sized bedrooms, main bedroom with ensuite, modern kitchen, large living room with wood fire place opening out to a full length hard wood deck. Looking out to the surrounding undulating green hills and bordering Old Hut Creek, you will enjoy the peace and quiet and natural beauty all around you. An old shed is great for storage and there is plenty of room for a large shed and an opportunity to landscape and develop the land the way you want it.

Positioned at the end of a shared road less than 10km from Eden and 12km from Pambula, school buses close by and the Nethercote Hall walking distance away where markets and regular community events are held.