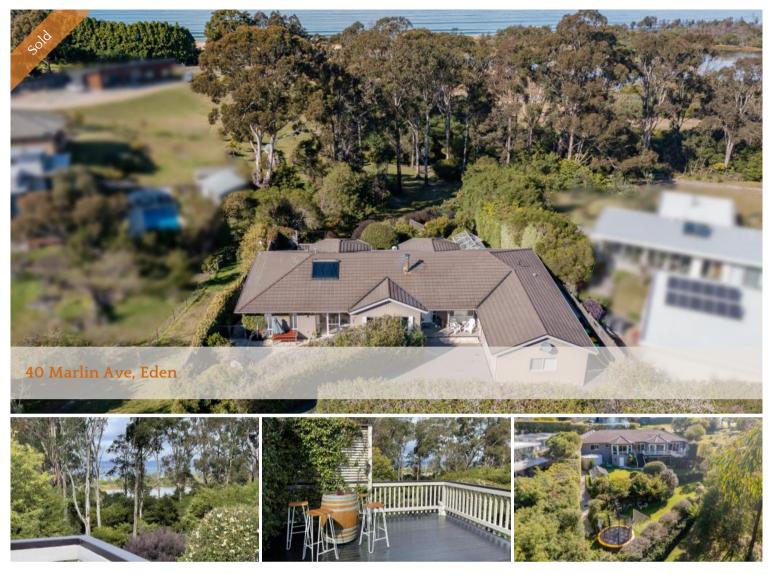

## Your Hidden Beachside Getaway

Positioned directly bordering foreshore reserve leading to the entrance where Lake Curalo meets Aslings beach, your oasis is set on 1,338m2 in a garden setting that offers privacy and stunning water views across the Lake to Twofold Bay. A spacious, open plan 4 bedroom residence featuring blackbutt timber floors, 9ft ceilings and light filled rooms makes the most of its surroundings from every window. A private sun filled paved court yard at the front is the perfect Winter sun trap and the rear waterfront facing deck is a Summer entertainers delight. The spacious fully appointed kitchen adjoins an informal dining area or sunroom within the open plan living looking out to the water views feeling the warmth of a wood fire place. There is a separate TV room that compliments the living space and a generous master bedroom at the end of the house that opens onto the rear deck and includes a WIR and beautifully appointed ensuite. The 2 other large upstairs bedrooms have BIR's, a big main bathroom provides internal access to the house through the double remote garage while there is plenty of extra storage for the upstairs area. A large downstairs under house workshop area is a handy addition and a completely separate self contained section includes another living area and bedroom with kitchenette and 2nd ensuite. The backyard has access through a reserve lane that can provide extra parking for your tinny while you can continue on the track to the boardwalk that take you into town or to the beach less than 250m away. There is plenty of extra parking space at the front of the house.