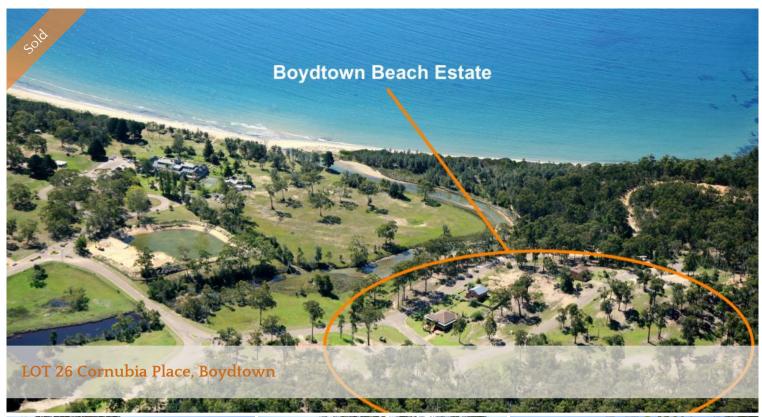

## Be At The Top Of Your Game!

Sunny days on this North facing fully serviced 750m2 block with filtered Twofold Bay views. An area that is rich in history and unrivalled beauty, Boydtown Beach Estate is situated on the shores of Twofold Bay. A short stroll from the pristine waters of Boydtown Beach, a 3km stretch of sand that's the perfect setting for all your leisure activities. A luxury hotel on site where the beer is always cold and an area that's surrounded by walks that show you the best nature has to offer.

Boydtown Beach Estate is only 7 minutes drive (less than 8km) from the township of Eden with all town amenities.

What are you waiting for? Call InHouse Realestate today for all the details.

The above information provided has been furnished to us by the vendor/s. We have not verified whether or not that information is accurate and do not have any belief in one way or the other in its accuracy. We do not accept any responsibility to any person for its accuracy and do no more than pass it on. All interested parties should make and rely upon their own inquiries in order to determine whether or not this information is in fact accurate.