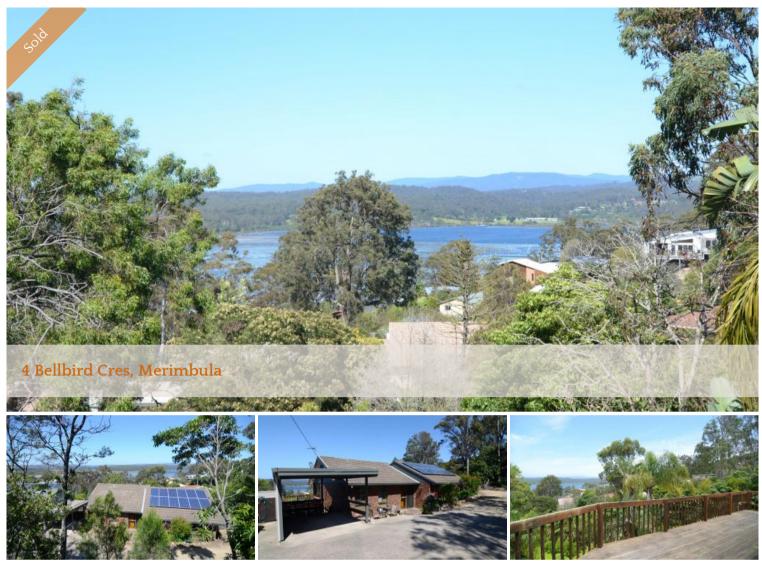

## Peaceful Views and Privacy

Settle in to the gorgeous vista at 4 Bellbird Crescent. Beautiful views across the gorgeous tropical landscaped gardens- Banana palms and all - towards the Merimbula lake and beyond the sea.

This double storey brick home is split in to two completely separate levels/ living spaces. The upper level with three bedrooms, a fully renovated bathroom, an updated kitchen, open living/ dining area with a flow on the the huge deck area that takes in the views. Lower level has an additional large bedroom, large bathroom and generous living area and kitchenette, plus its own balcony set amongst the tropical landscape and views.

Located in one of Merimbula's most quiet residential areas, you don't hear much more than the native birds and the breeze in the trees.

Huge yard - 815 m2 block

Air conditioning on both levels

Potential for income from the lower level

6.6 kw solar (12 panels facing north and 8 panels facing south)

Single Car Port plus garden shed

The above information provided has been furnished to us by the vendor/s. We have not verified whether or not that information is accurate and do not have any belief in one way or the other in its accuracy. We do not accept any responsibility to any person for its accuracy and do no more than pass it on. All interested parties should make and rely upon their own inquiries in order to determine whether or not this information is in fact accurate.