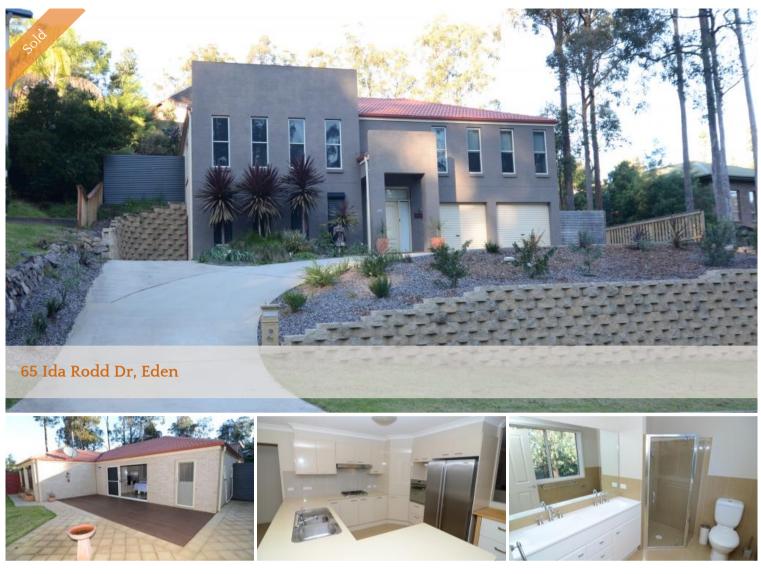

## Beach Location, Modern Home

Well appointed 2 storey modern home with 4 bedrooms, 3 bathrooms, a double lockup garage plus big workshop area.

Positioned on an elevated 750m2 block with a downstairs bedroom with own ensuite, ideal for guests or a teenager. Upstairs comprises 3 more bedrooms with the extra large master including amble wardrobing and ensuite. Large living space flows into a beautiful kitchen and dining area with a load of storage and out to a completely levelled backyard with timber deck. Retaining walls and garden area is a great family space to enjoy.

Walk down to the beach only 400m away with family BBQ and playground, bush walks and stunning water to spend your summer days.

The above information provided has been furnished to us by the vendor/s. We have not verified whether or not that information is accurate and do not have any belief in one way or the other in its accuracy. We do not accept any responsibility to any person for its accuracy and do no more than pass it on. All interested parties should make and rely upon their own inquiries in order to determine whether or not this information is in fact accurate.

## 🚔 4 🔊 3 🛱 2 🗔 750 m2

| Price         | SOLD        |
|---------------|-------------|
| Property Type | Residential |
| Property ID   | 384         |
| Land Area     | 750 m2      |