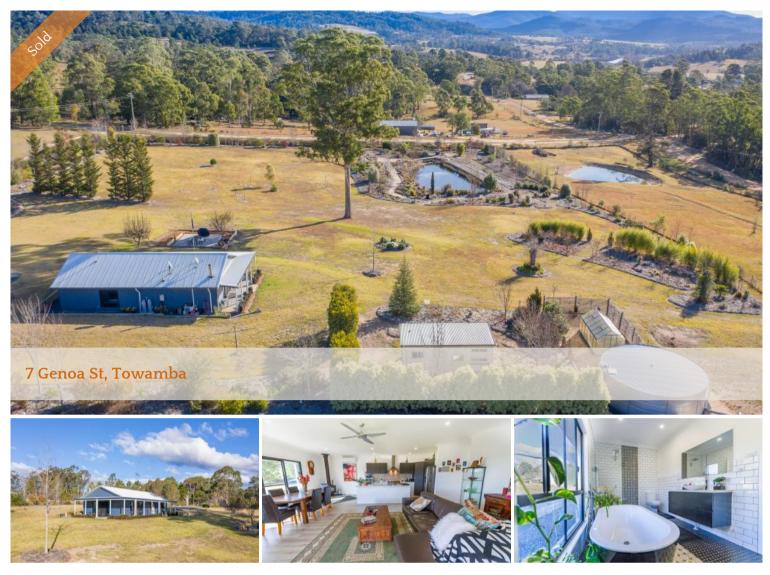

## Shine like a Diamond - Golden Buddha

Something special has just become available in the Towamba Valley that will give you that feeling of peace and contentment as soon as you step through the front gate. Known locally as the 'Golden Buddha' for reasons you will have to discover for yourself, this property offers you a manicured 5 1/2 acres with a stunning brand new 2 bedroom home, separate self contained guest cabin and so much more.

The new steel framed home has been designed for comfort in mind with a spacious open plan comprising the large well appointed kitchen with stainless appliances including a freestanding gas top oven, dishwasher and stone bench tops. A wood fire place, reverse cycle and fully insulated external and internal walls guarantees your control over warmth and sound within your home. A large and luxurious bathroom features a freestanding, deep bath, open shower and picture window to really appreciate your surroundings with a soak. A 104,000 litre water tank, a licensed bore and huge dam ensures you won't run dry. There is a 6m x 6m shed, green house, connection to the NBN and yet there is more!

The property has established low maintenance gardens comprised of bulbs, perennials, shrubs and deciduous trees surrounding and ornamental lake which has a creek inflow, bridges and large wide paths meandering through the garden while immersing yourself in the flowers scents and foliages with several seating areas to enjoy a holistic appreciation of its entirety and the borrowed mountainous landscape backdrop.