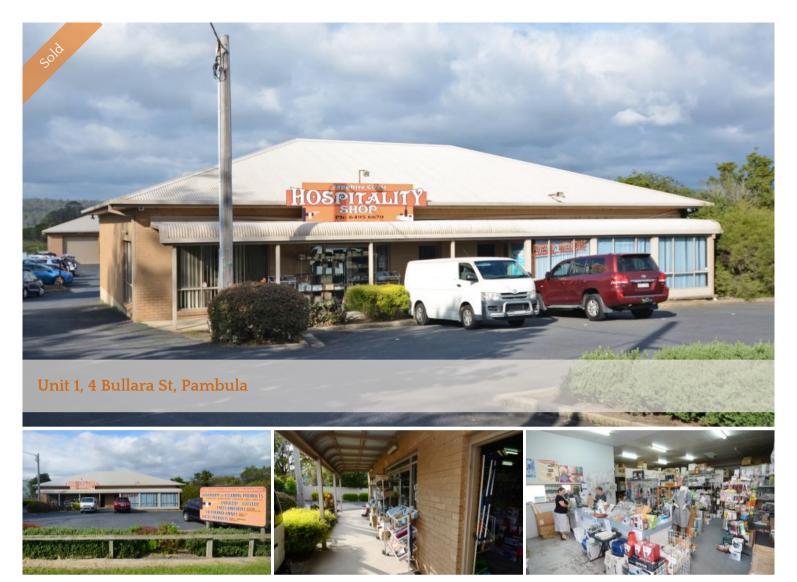

## The Hospitality Shop

Business opportunity in buzzing Pambula town in southern NSW. The Sapphire Coast Hospitality Shop is seeking its new owner operator(s).

Providing the far south coasts Cafe's, restaurants, motels, pubs, clubs with hospitality and cooking supplies for many years this established business will be a smooth turnover with branded business cards, a 'shop' email so existing customers know how to contact you from day 1 and all warehouse fit out, equipment/ office requirements included in the sale price. (stock sold separately at value on purchase)

There is also an amazing opportunity to purchase the building as a package deal for \$560,000 including the business walk in walk out arrangement – please refer to commercial freehold listing for more information.