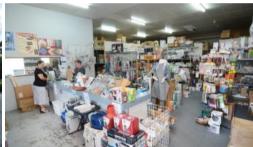

## Freehold Gold In Pambula

An amazing opportunity to purchase freehold gold along with an established business in a prime location of Pambula Village.

Being sold as a package, this double brick construction warehouse with high ceilings currently includes 'The Hospitality Shop', a respected local business that services the whole of the Bega Valley Shire North and South with a variety of goods essential for operations including restaurants, cafes, clubs, pubs as well as the general public.

Unit 1 is the showroom and retail space with office, it's own toilet and kitchen facilities at 147m2 in size and roller door for deliveries at rear. Unit 2 is the warehouse / storage also with its own bathroom facilities, rear loading dock and roller door access for easy deliveries and 168m2 in size. Pambula has many successful retail and commercial businesses creating high traffic flow through this popular town that any business in this highly visible commercial property with street frontage will benefit from.