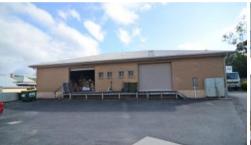

Unit 1 is the showroom and retail space with office, it's own toilet and kitchen facilities at 147m2 in size and roller door for deliveries at rear. Unit 2 is the warehouse / storage also with its own bathroom facilities, rear loading dock and roller door access for easy deliveries and 168m2 in size. Pambula has many successful retail and commercial businesses creating high traffic flow through this popular town that any business in this highly visible commercial property with street frontage will benefit from.