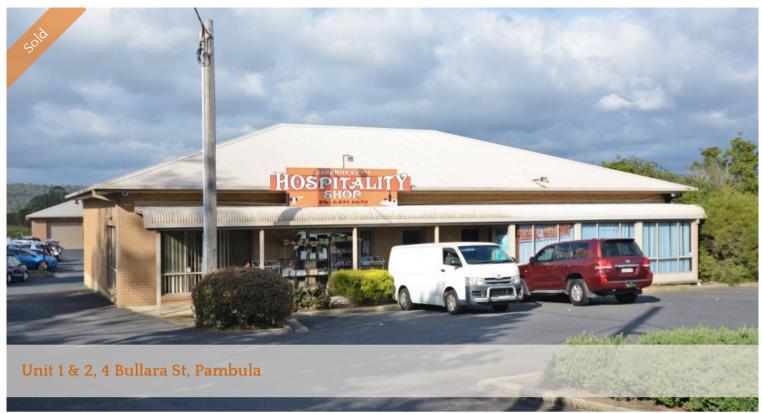

## Freehold Gold In Pambula

An amazing opportunity to purchase freehold gold along with an established business in a prime location of Pambula Village.

Being sold as a package, this double brick construction warehouse with high ceilings currently includes 'The Hospitality Shop', a respected local business that services the whole of the Bega Valley Shire North and South with a variety of goods essential for operations including restaurants, cafes, clubs, pubs as well as the general public.

Unit 1 is the showroom and retail space with office, it's own toilet and kitchen facilities at 147m2 in size and roller door for deliveries at rear. Unit 2 is the warehouse / storage also with its own bathroom facilities, rear loading dock and roller door access for easy deliveries and 168m2 in size. Pambula has many successful retail and commercial businesses creating high traffic flow through this popular town that any business in this highly visible commercial property with street frontage will benefit from.

Great off street parking spaces, visible signage and the opportunity to fine tune the current business and lease out the second unit to create more income for your investment. For all the details regarding both the Business and Freehold contact InHouse today!