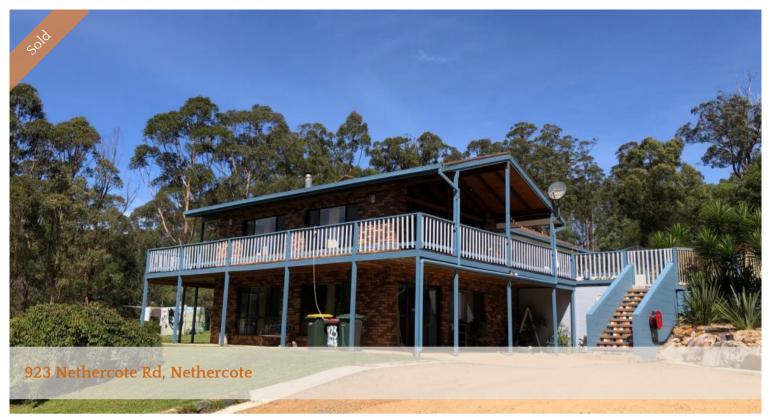

## Nethercote Gold Strike

Stunning 2.2ha approx (5.5 acre) property in a sheltered valley fronting a permanent creek! The 4 bedroom brick & tile with open plan living, cathedral ceilings and polished timber flooring has covered deck and verandahs. Large bedrooms with built-in robes and the master boasts a walk-in robe & en suite. Large spa bath in the down stairs bahroom. A 10m inground pool, large detached colorbond 4 car garage / workshed.