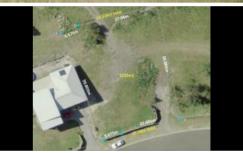

Residential Rock Star

UNDER OFFER - DEPOSIT TAKEN

Everyone would like the opportunity to build the home of their dreams at least once in their life and with land becoming scarce, this block is a real stand out! This huge 1232m2 elevated residential block in the wonderful Eden Cove Estate has views that just keep getting better. Build a home to capture the tremendous ocean and lake views on offer and enjoy living in a quiet area with nearby access to Aslings Beach and Lake Curalo (approx 700m walk). The beautiful lake boardwalk connects the Eden Cove area to town, sports fields and the High School and is great for leisurely Sunday walks. The block features all under ground services, an impressive stone retaining wall at street level and views that keep improving as other blocks below it