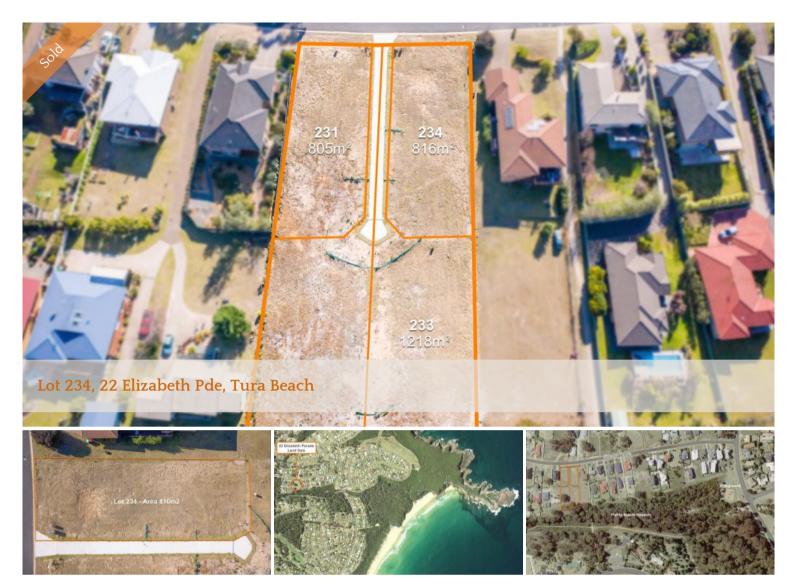

## Vendor Says Sell!!! Build a life on "The Parade"

Join the Tura Beach Community on Elizabeth Parade, a quiet street with 3 fully serviced (including NBN) gently sloping blocks of land to choose from ranging in size 805m2 to 1218m2.

Easy access, gently sloping and in a great location, build your dream home and start living the Tura way!

Lot 231 front right - 805 m2

## Lot 234 front left - 816 m2

Lot 233 rear left - 1218 m2

This featured block, Lot 234, offers street frontage and has a gentle slope from front to rear.

If one of these is the block for you, call Chrisi today.

🗔 816 m2

Price SOLD for \$229,000

Property Type Residential

Property ID 353 Land Area 816 m2