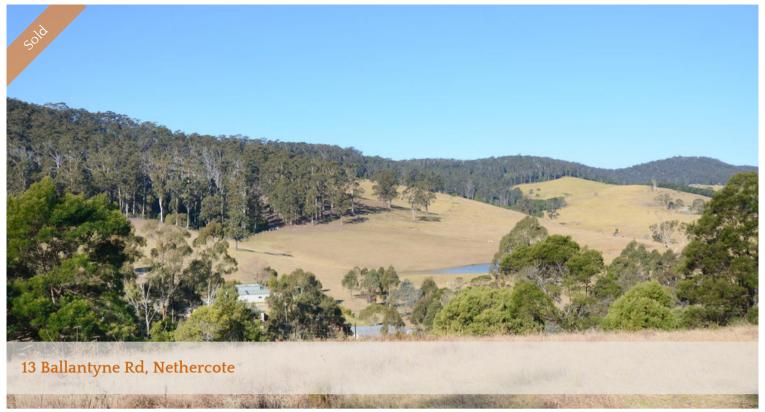

## Valley High

Wake up to beautiful panoramic views over Nethercote Valley from this amazing elevated **1.59ha (3.93acre)** corner lot.

The top side of the block is gently sloping and offers flexibility for a building site while still retaining a stunning rural outlook. The land is cleared with good established pasture and has phone line and power to the boundary. Conveniently located just 10km from Eden and 13km from Pambula via sealed roads. The land is easily accessible off Ballantynes road with the added benefit of a school bus route nearby.