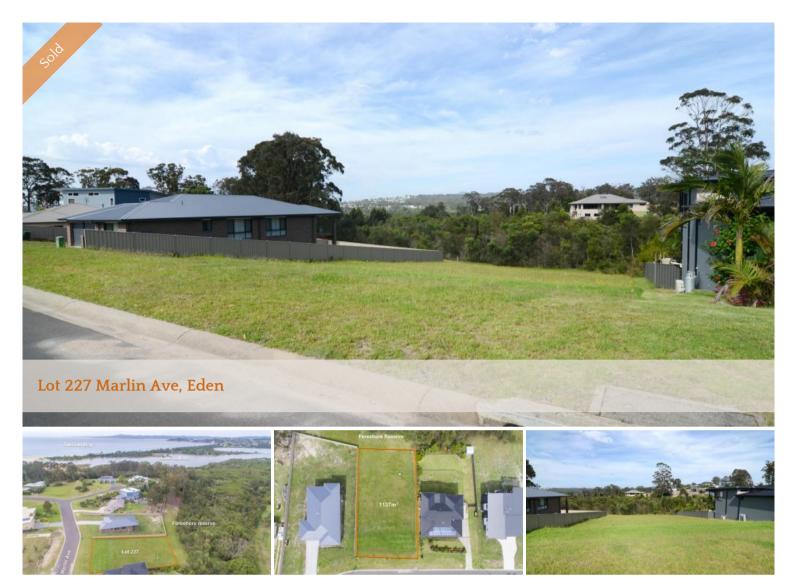

## Slice Of Heaven

A big beautiful, gently sloping block of land 1137m2 in size with reserve at the rear. Does it get much better than that? Eden Cove is an area thats captured the imagination of people who want to love where they live! All under ground services, wide streets and reserve leading to the white sands of Aslings Beach are all part of the deal! With only a limited number of blocks left, start building your dream home this year on one that has a gentle slop in a fantasic position. ColorBond fencing on 2 sides, the boardwalk from the Cove works its way around the Lake and into town. Its time to grab your slice of heaven!

## 🗔 1,137 m2

PriceSOLD for \$215,500Property TypeResidentialProperty ID284Land Area1,137 m2