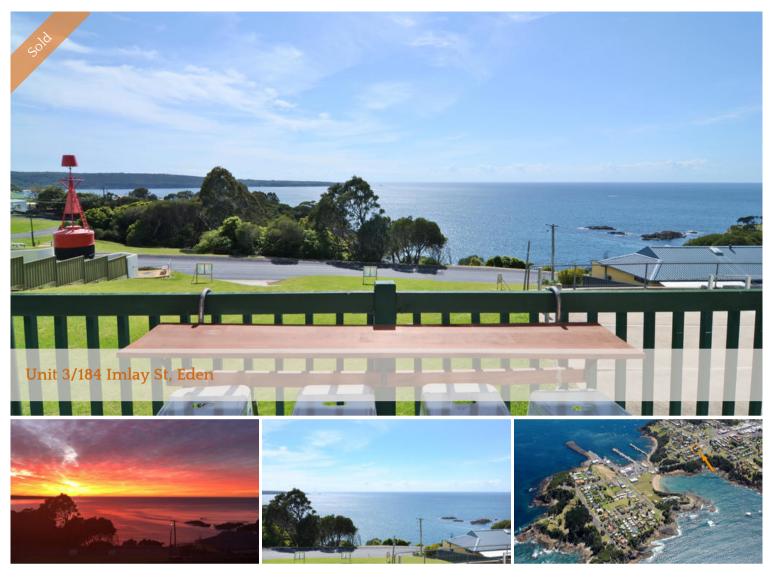

## THAR SHE BLOWS!

An exceptional ocean view is just one of the many reasons to fall in love with this spacious 2 bedroom unit. Easterly views over Twofold Bay guarantee you a morning sunrise over the ocean horizon every day. The ever changing sea will sooth your soul.

Based in the heart of Eden you will have the best of town at your feet. The wharf area restaurants, main street cafes, supermarket, pub and club are all within a 450m cruisy walk.

Set conveniently on the ground floor in this 7 unit complex, the easy access will appeal to everyone. Inside you will find an open plan living-dining space, a generous kitchen and a sliding door to an amazing verandah for entertaining and whale watching. The two bedrooms feature built-in robes, the combined laundry and bathroom is well laid out and there is plenty of storage. Two car spaces and a private storeroom under the unit add to the appeal.