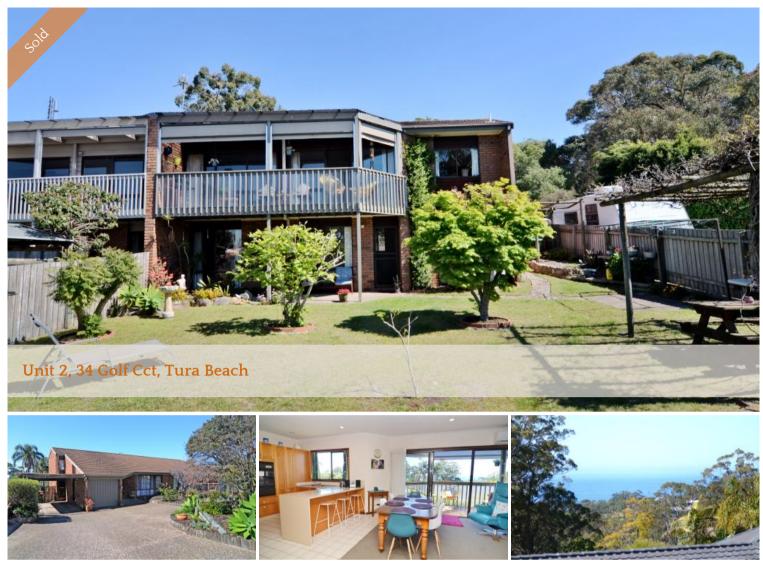

Location, Style, Views - Its got it all!

This 3 bedroom, 2 bathroom duplex is spacious, superbly positioned close to Tura's shopping hub and is sure to impress all who inspect.

A split level design includes the top level with a large kitchen/living/dining that adjoins the roofed timber deck with stunning ocean views and roll down blinds. The front door is a level entry at the mid floor with a landscaped front yard. There is internal access through the lock up single garage. The master bedroom is also on this level with ensuite, generous walk in robe and a lovely outlook to the private front courtyard.

The lower level has two more good sized robed bedrooms, a large laundry and access to your own big fully fenced yard that includes a garden shed. A large carport and side access to the backyard are also very convenient. There is reverse cycle air conditioning, a load of storage and a real sense of privacy at this location.

There are no strata fees so if you have been looking for a home, this could hit the mark at a great price. Call Chrisi for an inspection.

The above information provided has been furnished to us by the vendor/s. We have not verified whether or not that information is accurate and do not have any belief in one way or the other in its accuracy. We do not accept any responsibility to any person for its accuracy and do no more than pass it on. All interested parties should make and rely upon their own inquiries in order to determine whether or not this information is in fact accurate.