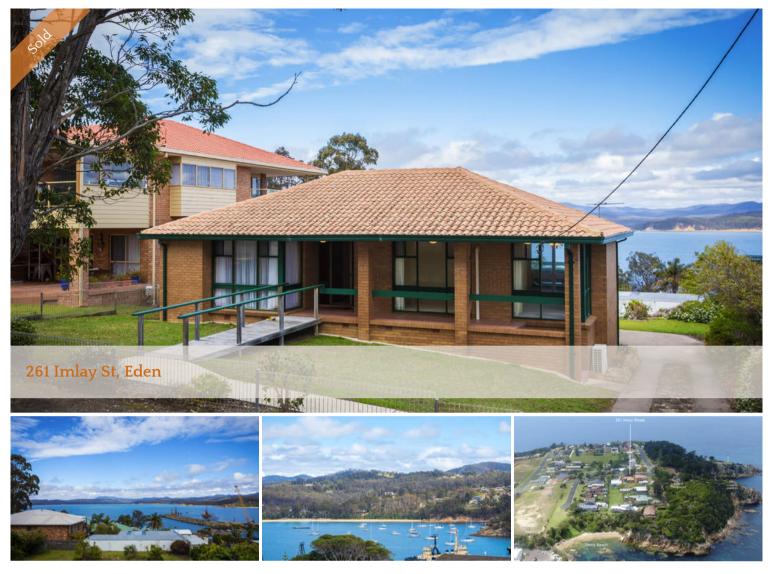

## Best Seat In The House!

Watch the sun set over the bay every day! Enjoy spectacular views over Twofold Bay to Mount Imlay and the vibrant Port of Eden. A magical outlook that constantly lures your gaze with the promise of something new; a breaching whale, yachts in full sail and visiting cruise ships all add to the scenery from this home.

Very spacious in proportions this 3 bedroom brick home offers dual living zones with a living room and formal dining area, plus a family room that connects with the kitchen and the large timber entertainment deck. A generous master bedroom features a walk-in robe and ensuite while the two bedrooms on the Western side have built-in robes and outstanding views.

The side driveway to the double garage under the home is also perfect for access to the backyard for parking your boat or caravan. The 1030m2 semilevel block means you have room to move and play.

This wonderful location enjoys close proximity to the Rotary Park playground just around the corner, the headland viewing platform is an easy 180m stroll and the cafes and restaurants of the Wharf precinct are 🛏 3 🔊 2 🖨 2

PriceSOLD for \$705,000Property TypeResidentialProperty ID275Land Area1,030 m2