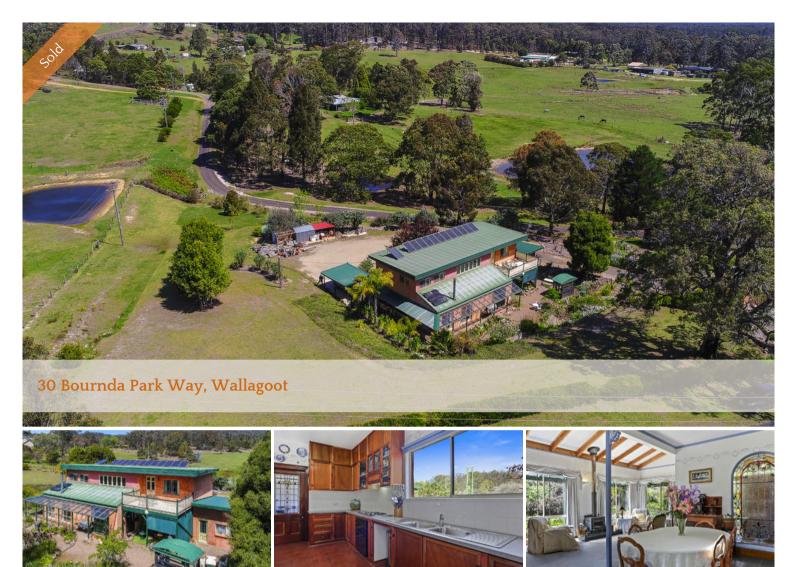

## Wallagoot Wonderful

Beautifully situated half way between Tura Beach and Bega and right round the corner from Tathra that offers shops, chic cafe's, mountain bike trails, beaches, new playground, primary and pre schools all less than 3.5km away, is this beautiful sun filled (solar passive) 3 bedroom 2 bathroom 2 storey home on approximately 1.6 acres. Featuring stunning hand selected antique fittings throughout, all with local and imported history, you will feel the timeless energy as you walk through the front door. Entering the wide open space of the first floor, originally designed as a tea room for an antique store, you will appreciate the high ceilings and floor space taking full advantage of the space and natural sunlight. The large, well appointed kitchen has extensive bench space for the budding chef, a load of storage and a walk in pantry. Downstairs also has a tastefully renovated bathroom.

Upstairs opens out into a second lounge room servicing the 3 bedrooms, designed to take in the beautiful views across Wallagoot farmlands and includes its own bar. The second bedroom even has its own balcony, there's an extra large bathroom with shower and free standing antique bathtub dating back to Circa 1880. Upstairs really provides a lovely quiet retreat in the bases