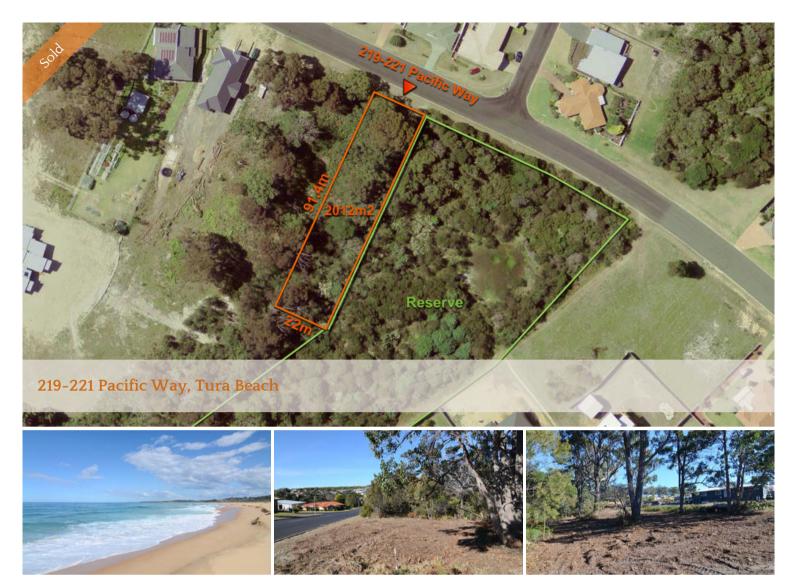

## BIG Block, BIG Potential!

Affordable blocks of land in Tura Beach are few and far between and this block is sure to impress for size and location!

This hidden gem is almost level, next to reserve and a half acre (2012m2) in size with a load of options in the popular Dolphin Cove area. Easy to imagine sitting on a deck looking over the reserve in your brand new home right in the heart of Tura Beach with the Ocean close by.

The opportunity to develop with approval means you could build multiple dwellings on this block plus an existing plan is available for a duplex that's already done!

Ready to subdivide if you don't need that much space. You can still build your dream home on a big block and sell the other half. It's a win win!

Price SOLD for \$165.000

Property Type Residential

Property ID 268

Land Area 2,012 m2