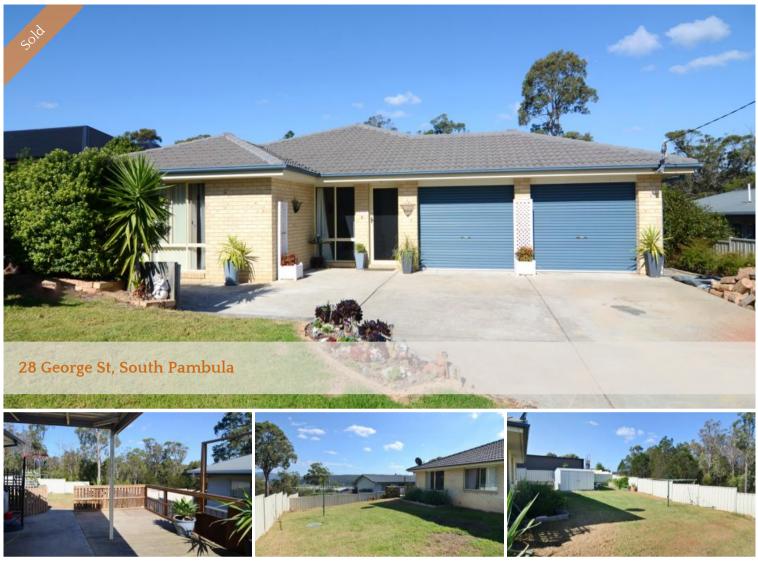

## Fall In Love With South Pambula.

Nestled half way between Merimbula and Eden with Pambula town only a couple of minutes away, this great brick and tile family home is in a dream location. This is the ideal home for the growing family with access to school bus service to Eden, Pambula, Pambula Beach and Merimbula schools, and a playground across the road. Set on a large 702m2 block of landscaped and mostly level land with large garden shed, there's plenty of space for the kids to stretch their legs while you sit and watch from the undercover outdoor entertaining area.

Step inside and you'll find space and opportunity with two living areas and separate dining space awaiting you to configure the layout to your needs. The home is made cozy with wood fire heater and RC aircon. There are three bedrooms and main bathroom leading off a small hallway at the rear of the house for the kids, a spacious master bedroom with ensuite situated separately at front of house and a bonus 5th bedroom/office in between.

4/5 Bedroom2 bathroom2 Living areasDouble garageLarge, fully fenced flat yardOutdoor entertaining area