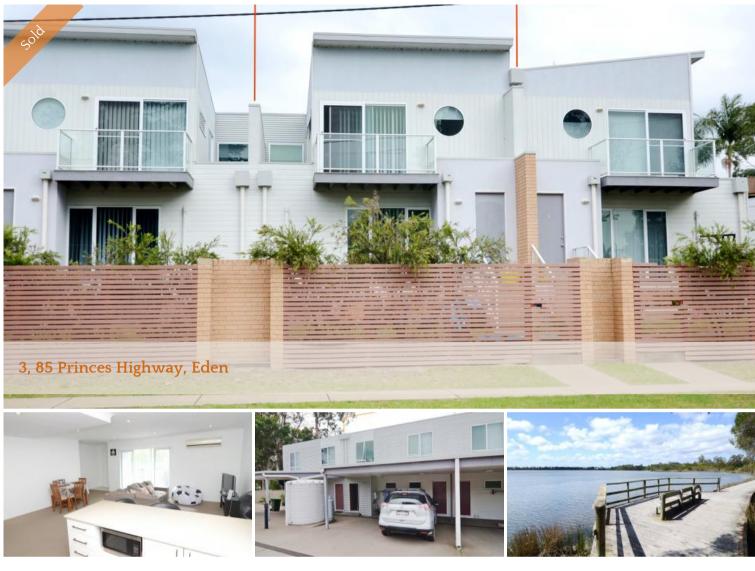

## Invest in Your Future

Spacious architecturally designed 2 storey apartment in a small complex that would make the perfect first home or investment with high demand for rentals. Includes 3 bedrooms with BIRs, gourmet kitchen with Caesar Stone bench tops, a really good sized open plan living area, a master bedroom with own balcony and access to a 2 way bathroom. There is 2 separate toilets, an outdoor timber deck & enclosed courtyard with small lawn and garden plus double carport and lockable outside storage.

Capturing the sun with a NE aspect, located only (150m) from the Golf Course and 400m from the boardwalk leading to the stunning Aslings Beach. A good rent return, low maintenance investment. Better take a look at this one today. Call Grant for a viewing.