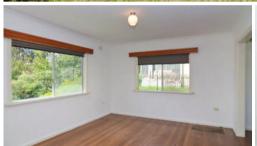

Offering a sunny Northerly aspect and views of Mt Imlay and Twofold bay to the West this house features a solid highset construction with brick foundations and hardwood floors throughout, separate living and dining rooms, updated kitchen with electric appliances, bathroom with shower and bathtub, separate toilet, good storage and a built-in robe to the spacious main bedroom.