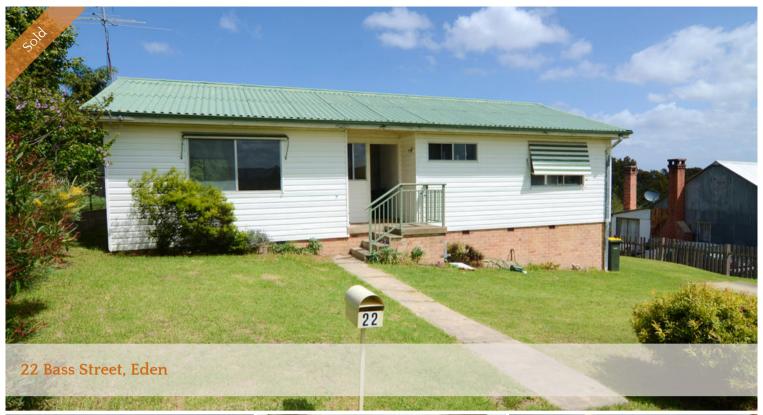

## Brilliant Bass St Base

Welcome to 22 Bass Street, a brilliantly central 2 bedroom home in the heart of Eden. Situated just 100 metres from the main street of Eden, 150m to Coles supermarket, 240m from Eden Primary School and 600m from the nearest family friendly beach, this property is conveniently located by anyone's measure!

Offering a sunny Northerly aspect and views of Mt Imlay and Twofold bay to the West this house features a solid highset construction with brick foundations and hardwood floors throughout, separate living and dining rooms, updated kitchen with electric appliances, bathroom with shower and bathtub, separate toilet, good storage and a built-in robe to the spacious main bedroom.

Set on a very large 1954m2 block and zoned R3 Medium Density Residential, there is more to this property than a drive-by can reveal.

First home buyers, investors and downsizers should give this property serious consideration. Available for immediate inspection!