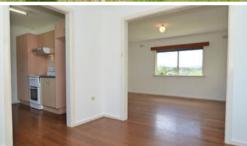

Offering a sunny Northerly aspect and views of Mt Imlay and Twofold bay to the West this house features a solid highset construction with brick foundations and hardwood floors throughout, separate living and dining rooms, updated kitchen with electric appliances, bathroom with shower and bathtub, separate toilet, good storage and a built-in robe to the spacious main bedroom.