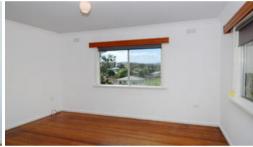

Offering a sunny Northerly aspect and views of Mt Imlay and Twofold bay to the West this house features a solid highset construction with brick foundations and hardwood floors throughout, separate living and dining rooms, updated kitchen with electric appliances, bathroom with shower and bathtub, separate toilet, good storage and a built-in robe to the spacious main bedroom.