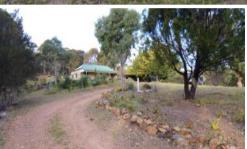

This 4.98Ha (12.3 acre) property is fenced and largely cleared with undulating pasture and a couple of levelled off areas. There's a handy 6x6m work shed plus a selection of smaller shedding, numerous water tanks including a good sized header tank for gravity feed, a chook run, vege patch and an established old orchard.