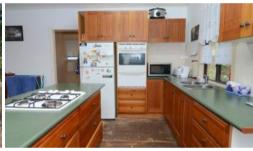

## Little Home On The Range

Come home to spectacular views across the Bega Valley and your own blissful haven here at Black Range, just 7.6 km from the Bega CBD.

If you like old homes you will love this delightful old 2 bedroom cottage! It exudes charm and character and features a nice timber kitchen with island bench, gas cooktop and wall oven, a bathroom with shower, separate laundry/storage room and a covered front porch to relax and enjoy the marvellous outlook. Creature comforts include instant gas hot water, a slow combustion wood heater and of course, mains electricity.