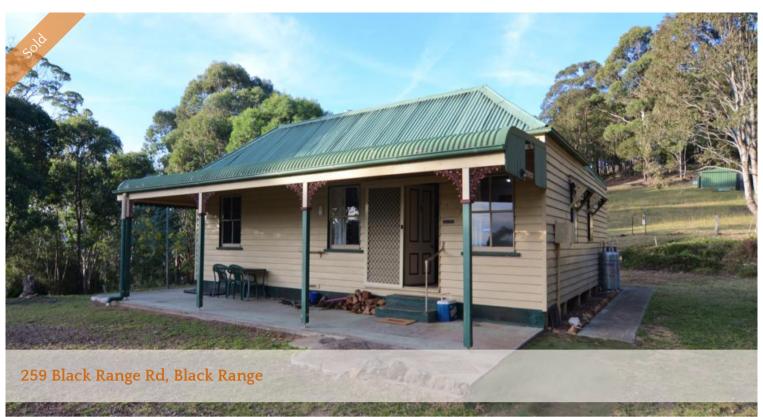

## Little Home On The Range

Come home to spectacular views across the Bega Valley and your own blissful haven here at Black Range, just 7.6 km from the Bega CBD.

If you like old homes you will love this delightful old 2 bedroom cottage! It exudes charm and character and features a nice timber kitchen with island bench, gas cooktop and wall oven, a bathroom with shower, separate laundry/storage room and a covered front porch to relax and enjoy the marvellous outlook. Creature comforts include instant gas hot water, a slow combustion wood heater and of course, mains electricity.