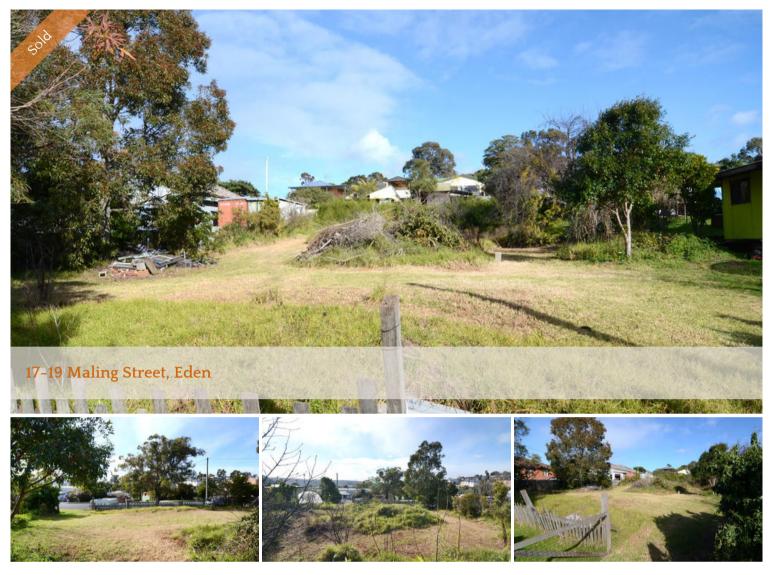

## Rare As Hens Teeth

This sunny 948m2 residential block has to be the BEST remaining vacant land near the centre of Eden town. The super convenient location is an easy 200m walk to Coles supermarket, 320m to Eden Primary School and just 150m to the Eden Olympic Pool.

Gently sloping and easy to build on, this land enjoys easterly water views from the top of the block, full town services and is partly fenced.

Create a custom home for single level retirement living in the hub of town or set up your family future with something grander in size. This land gives you central convenience and the control to build a home that perfectly suits your lifestyle.